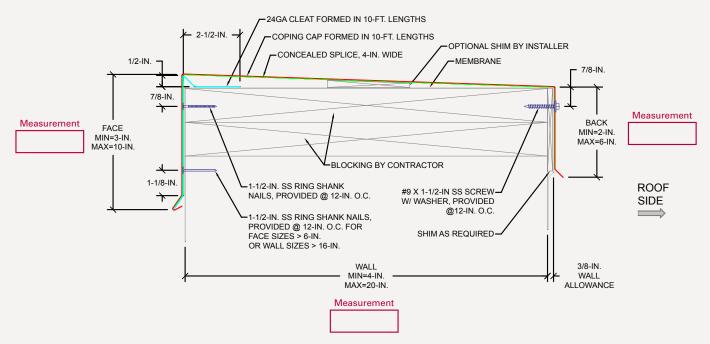

## **Roofers Edge Coping**

## ORDER SPECIFICATION FORM

ANSI/SPRI/FM4435/ES-1 TEST PRESSURES UP TO 118 (VERTICAL) AND 68 PSF (HORIZONTAL)

FOR MASONRY APPLICATIONS, PLEASE CONTACT US. CONTACT US FOR APPROPRIATE RECOMMENDATIONS NEEDED TO MEET/EXCEED ANSI/SPRI/FM4435/ES-1 DESIGN CRITERIA